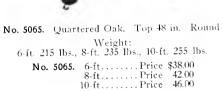

No. 5048. Quartered Oak. Top 48 in. Round.

Weight: 6-ft. 210 lbs., 8-ft. 230 lbs., 10-ft. 255 lbs. Golden and Weathered Wax.

No. 5064. Quartered Oak. Top 48 in. Round. Weight: 6-ft. 210 lbs., 8-ft. 230 lbs., 10-ft. 250 lbs.